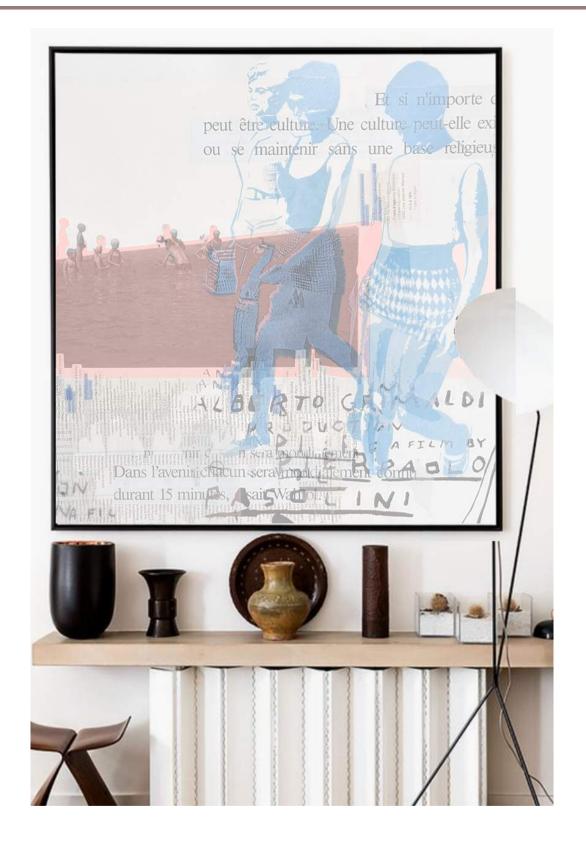

## "28 Juillet 1978" (2020)

Print shown is 48x60" of Original Artwork. Standard & Custom sizes & colour available.

# "28 Juillet 1978" (2020)

Print shown is 48x60" of Original Artwork Standard & Custom sizes & colour available.

"Sunday Swim" (2020)

Print shown is 48x68" in Neon Peach Standard & Custom sizes & colour available.