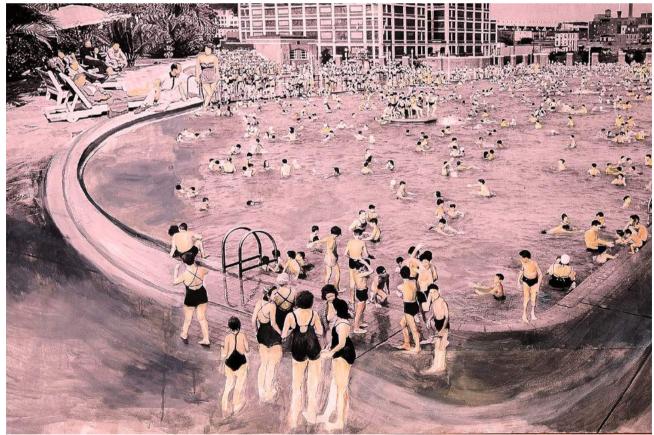

#### "Sunday Swimsuits" (2016)

Print shown is 40x50" in Aqua Blue. Standard & Custom sizes & colour available.

#### "Sunday Swimsuits" (2016)

Print shown is 24x30" in Light Grey. Standard & Custom sizes & colour available.

#### "Sunday Swimsuits" (2016)

Prints shown are 48x60" in different types of pinks. Standard & Custom sizes & colour available.