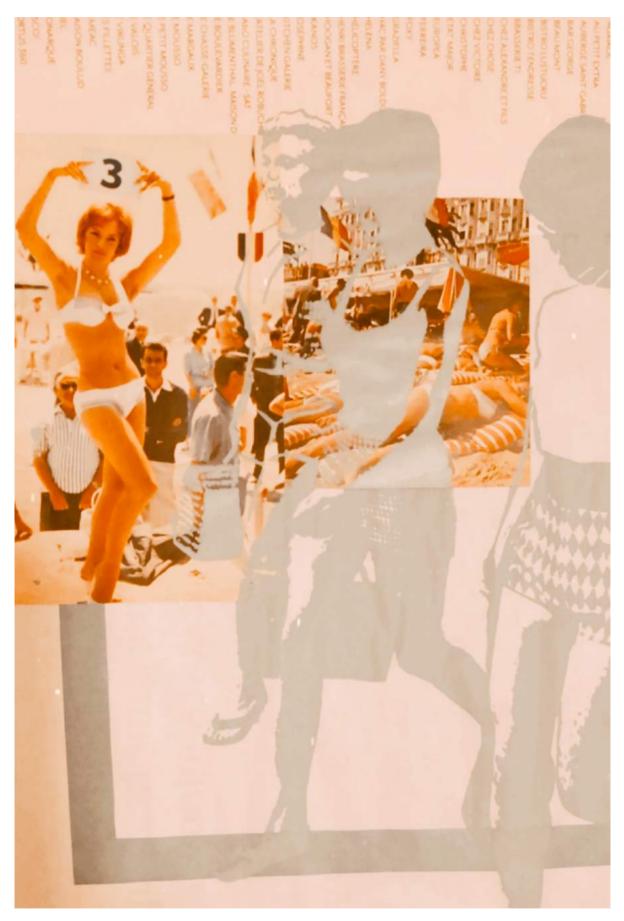

"Bikini Contest" (2020)

Print shown is 50x30" of Original Artwork. Standard & Custom sizes & colour available.