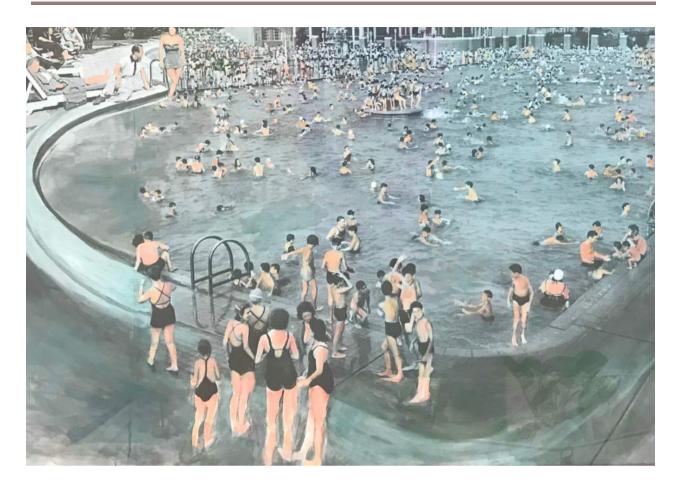

#### "Sunday Swimsuits" (2016)

Print shown is 40x50" in Aqua Blue. Standard & Custom sizes & colour available.

#### "Sunday Swimsuits" (2016)

Print shown is 24x30" in Light Grey. Standard & Custom sizes & colour available.