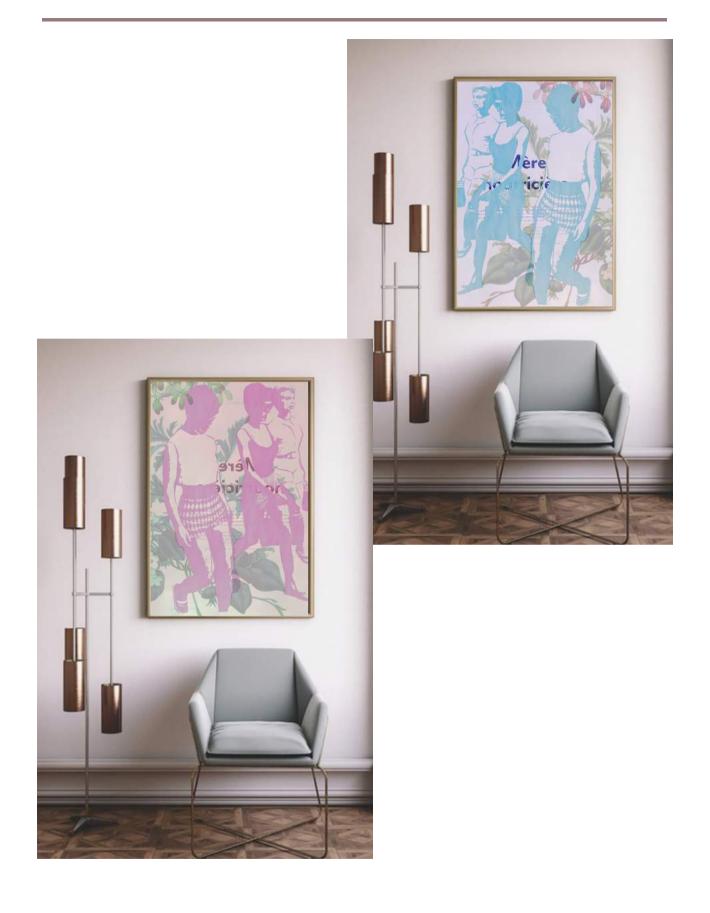

"What If..." (2020)

Print show is 48x60" of Original Artwork. Standard & Custom sizes & colour available.

"What If..."(2020)

Print is shown is 48x60" in Pink Grey.
Standard & Custom sizes & colour available.