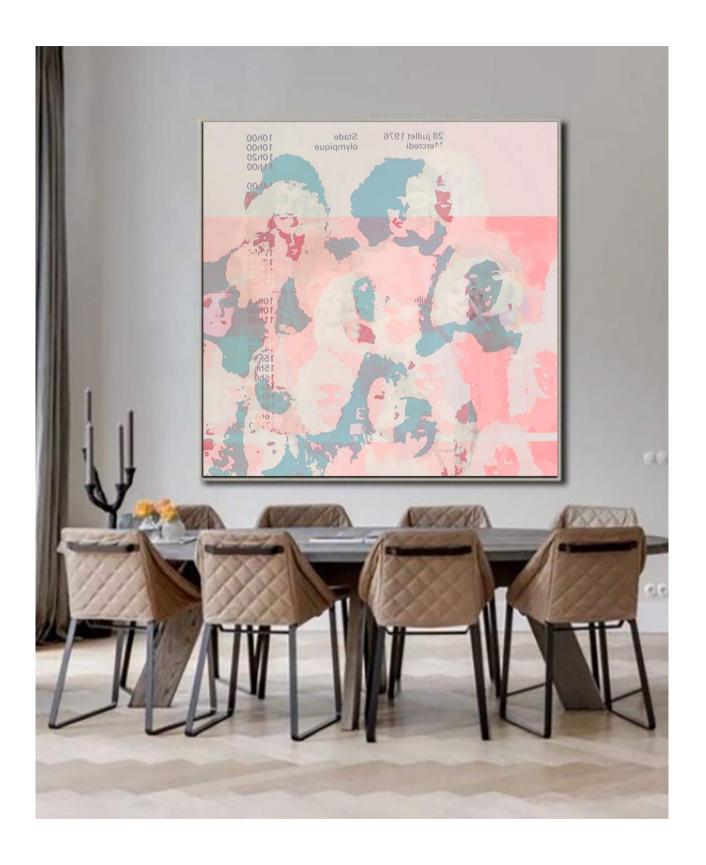

## "28 Juillet 1978" (2020)

Print shown is 48x60" of Original Artwork. Standard & Custom sizes & colour available.

# "28 Juillet 1978" (2020)

Print shown is 48x60" of Original Artwork Standard & Custom sizes & colour available.

"Sunday Swim" (2020)

Print shown is 48x68" in Neon Peach Standard & Custom sizes & colour available.