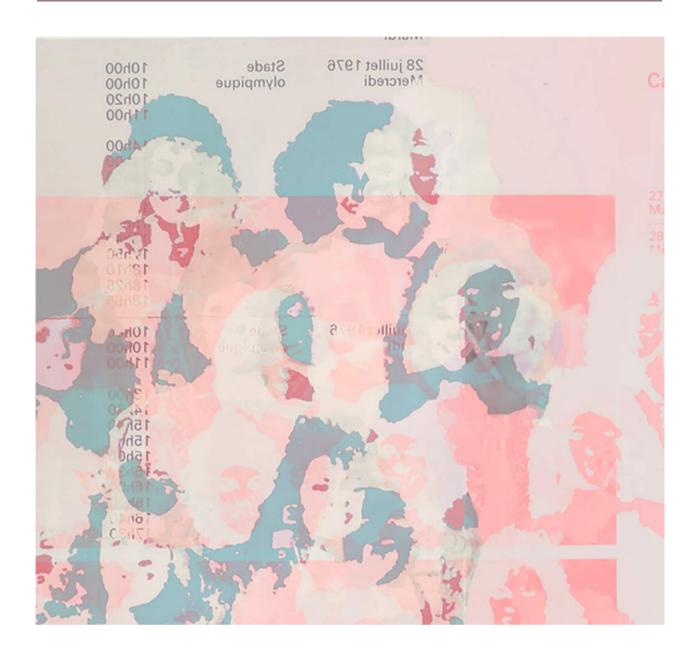

## "28 Juillet 1978" (2020)

Print shown is 48x60" of Original Artwork. Standard & Custom sizes & colour available.

# "28 Juillet 1978" (2020)

Print shown is 48x60" of Original Artwork Standard & Custom sizes & colour available.

"Sunday Swim" (2020)

Print shown is 48x68" in Neon Peach Standard & Custom sizes & colour available.