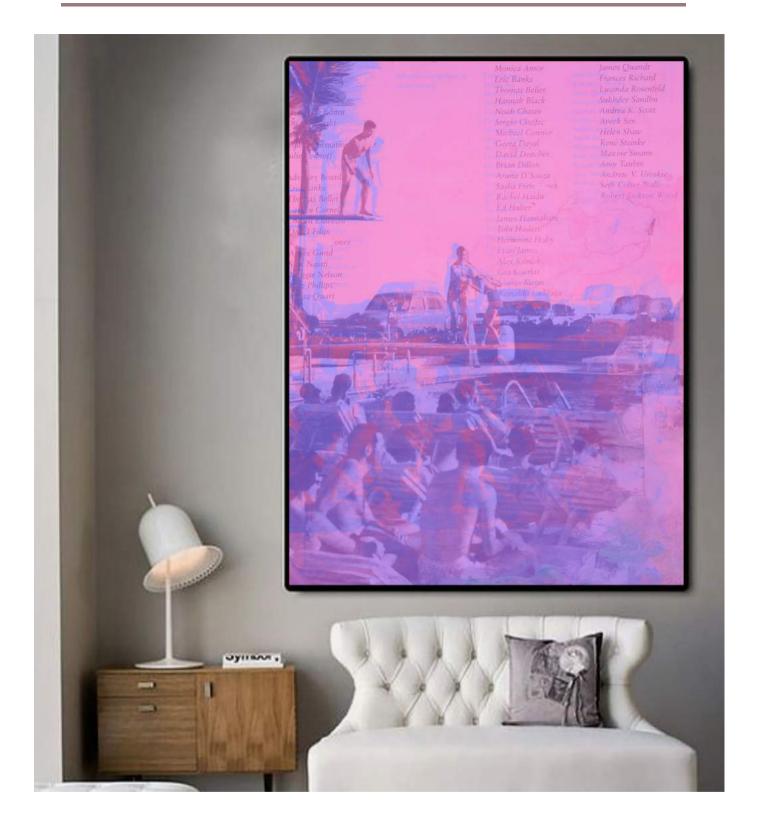

## "Dive-In At The Drive-In" (2016)

Print shown is 36x24" in Neon Purple. Standard & Custom sizes & colour available.

"Bikini Contest" (2020)

Print shown is 36x24 of Original Artwork. Standard & Custom sizes & colour available.

"Bikini Contest" (2020)

Print shown is 50x30" of Original Artwork. Standard & Custom sizes & colour available.