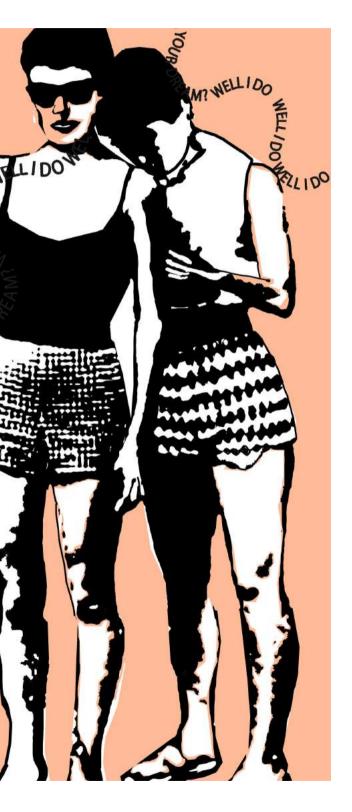

#### "Sunday Swimsuits" (2016)

Print shown is 40x50" in Aqua Blue. Standard & Custom sizes & colour available.

#### "Sunday Swimsuits" (2016)

Print shown is 24x30" in Light Grey. Standard & Custom sizes & colour available.

#### "Sunday Swimsuits" (2016)

Prints shown are 48x60" in different types of pinks. Standard & Custom sizes & colour available.