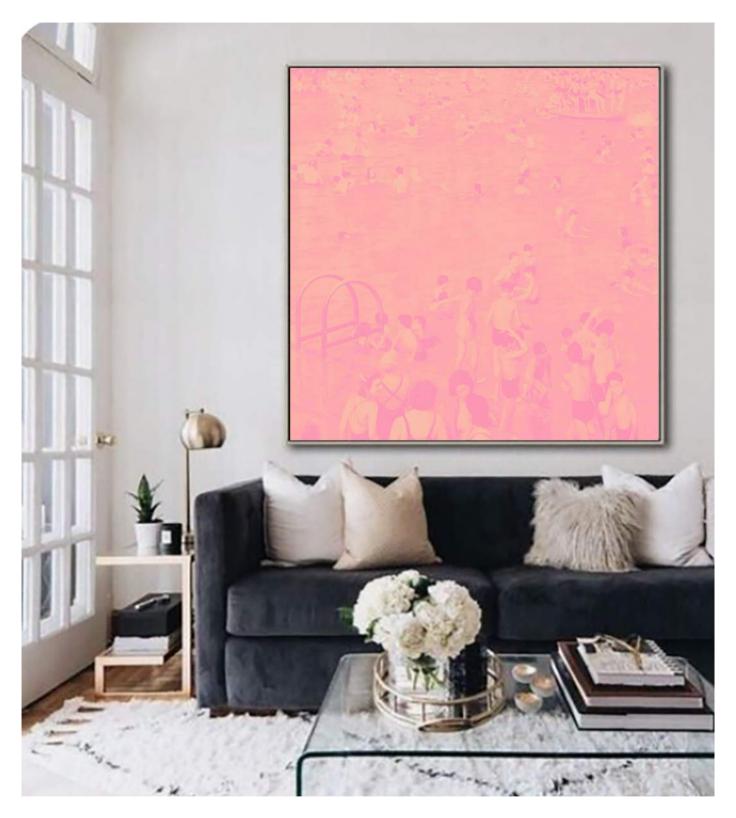

#### "Sunday Swimsuits" (2016)

Prints shown are 48x60" in different types of pinks. Standard & Custom sizes & colour available.