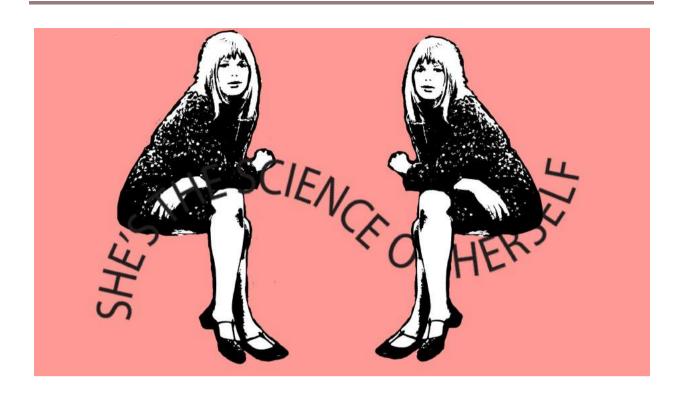

#### Let's Walk by the Sea

Print shown is 24x36" of Original Artwork. Standard & Custom sizes & colour available.

"She's a Science of Herself" (2020

Print shown is 24x36" of Original Artwork. Standard & Custom sizes & colour available.