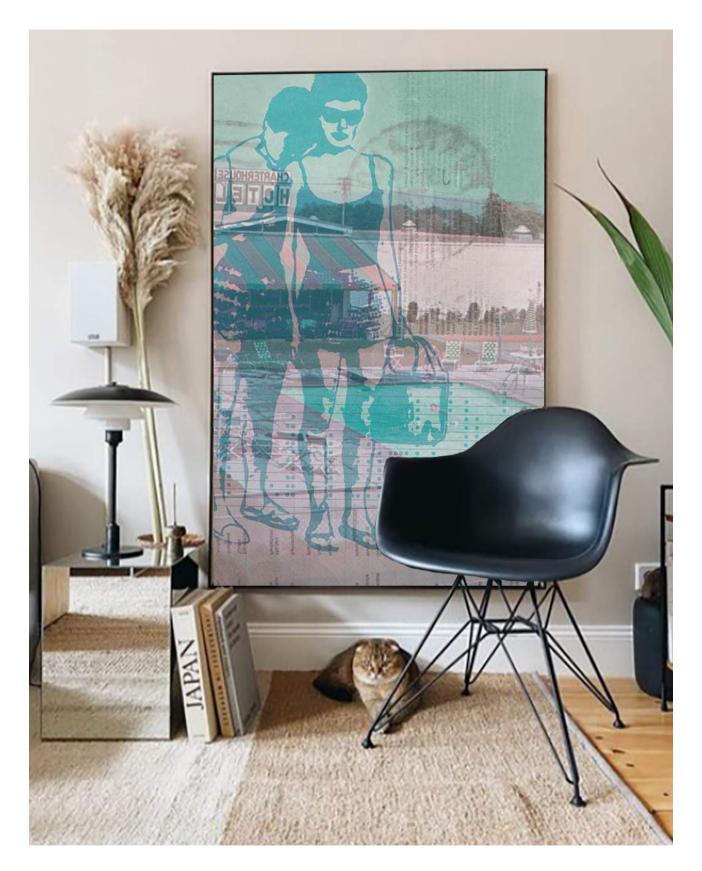

# "Botanical Walk" (2020)

Print show is 36x24" of Original Artwork. Standard & Custom sizes & colour available.

"Let's Walk by the Sea" (2020)

Print shown is 48x60" of Original Artwork. Standard & Custom sizes & colour available.