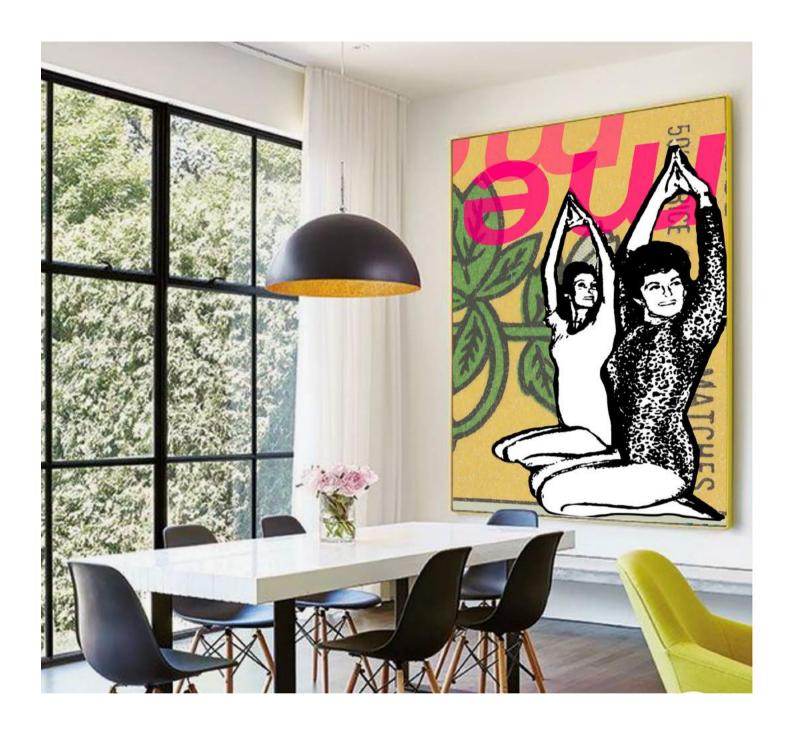

# "MEH" (2020)

Print shown is 48x60" of Original Artwork. Standard & Custom sizes & colour available.