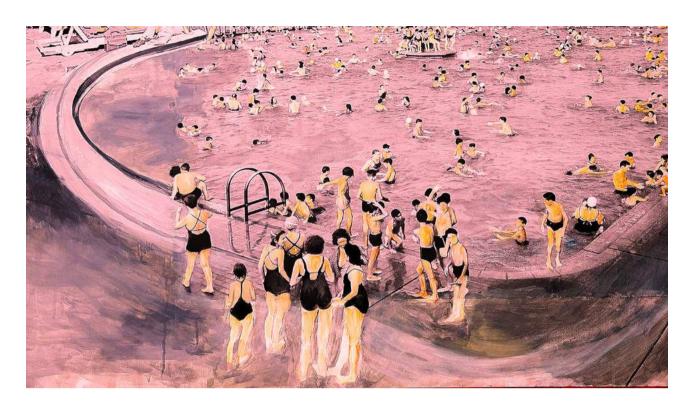

#### "Sunday Swimsuits" (2016)

Prints shown are 48x60" in different types of pinks. Standard & Custom sizes & colour available.