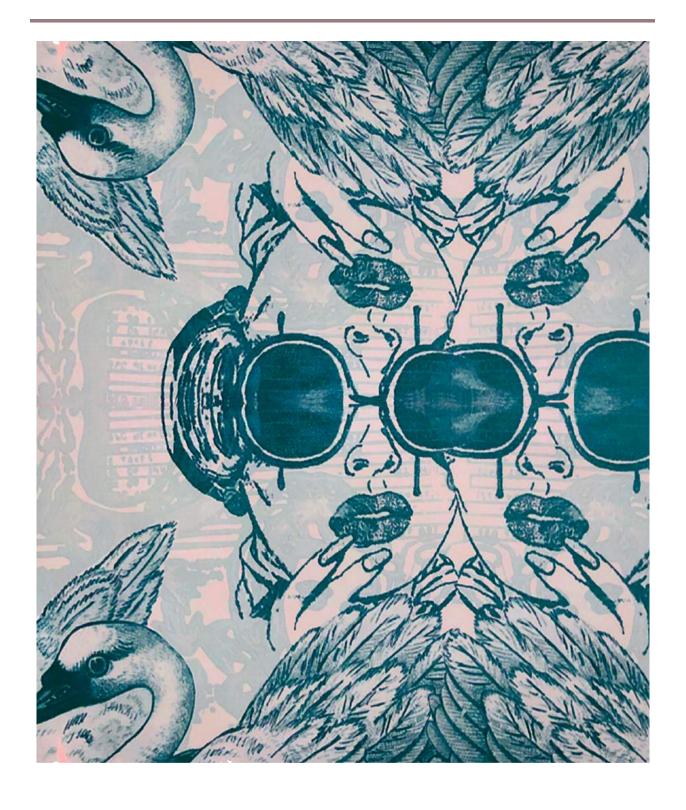

# "MEH" (2020)

Print shown is 48x60" of Original Artwork. Standard & Custom sizes & colour available.