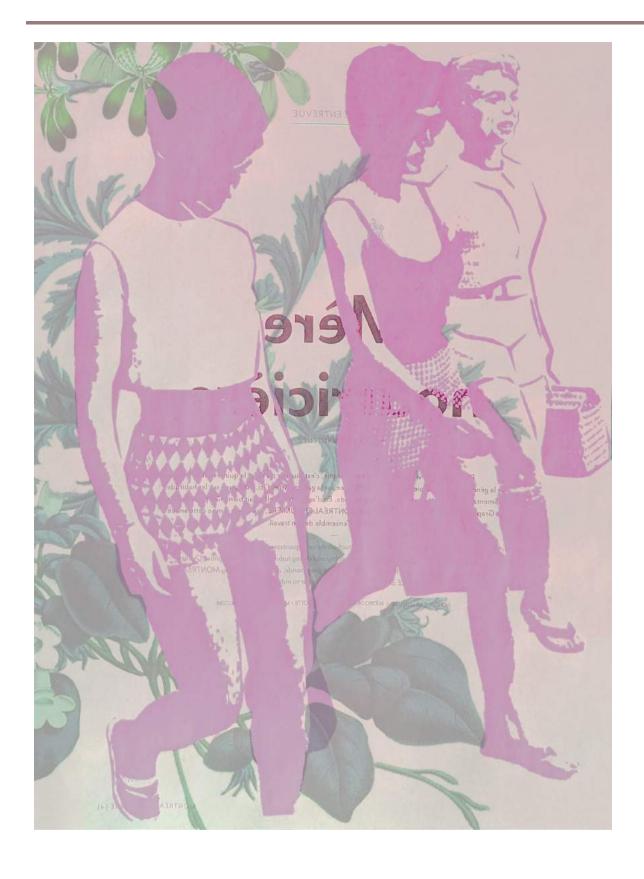

"What If..." (2020)

Print show is 48x60" of Original Artwork. Standard & Custom sizes & colour available.

"What If..."(2020)

Print is shown is 48x60" in Pink Grey.
Standard & Custom sizes & colour available.