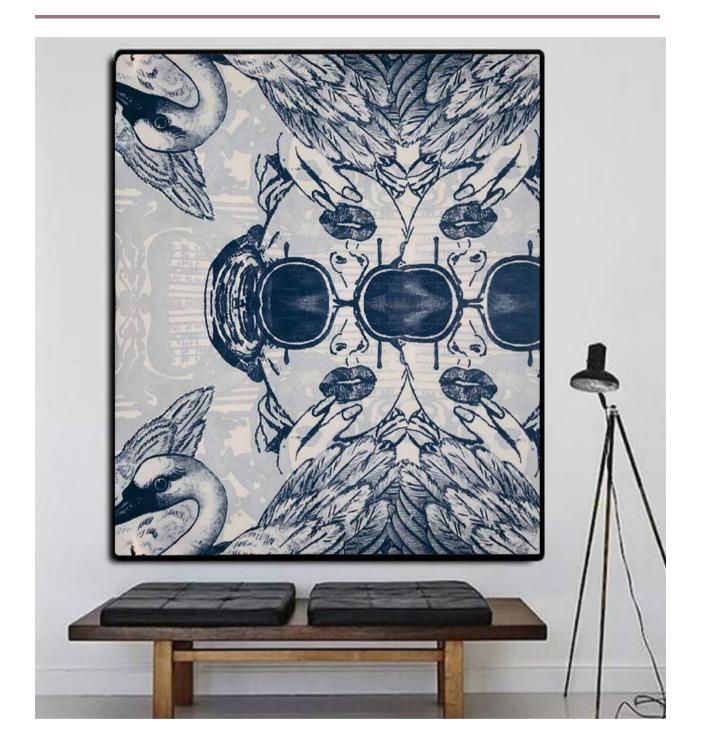

# "MEH" (2020)

Print shown is 48x60" of Original Artwork. Standard & Custom sizes & colour available.