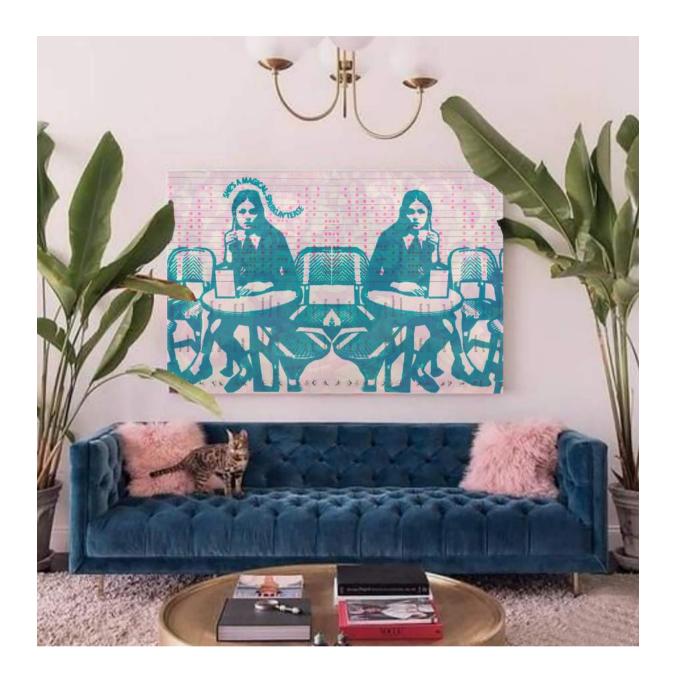

"She's a Magical Sparkling Tease" (2020)

Print show is 40x60" of Original Artwork.
Standard & Custom sizes & colour available.

"On Guard" (2020)

Print shown is 60x48" of Original Artwork. Standard & Custom sizes & colour available.